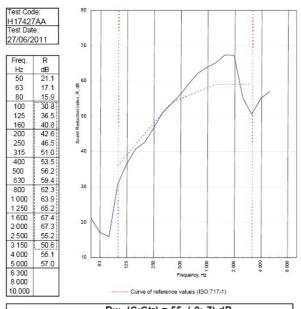

BRE 208596 - BRE Report P102396-1011B

Refer to Speedline Specification Clause

198 mm. (At Base Track, Excluding Finishes)

Severe - Annexes A-F

55 R<sub>w</sub>dB, Date Tested or Assessed Against - 70-K-59(25)