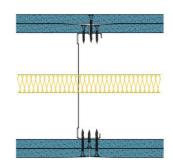

## 146-K-59(25) - SPEEDLINE System Data Sheet - Version V1 (24-10-23)

SPEEDLINE 146mm 'C' Stud Partition @600mm Ctrs, with 2x Knauf 12.5mm Soundshield Plus each side, 25mm APR

BRE 208596 - BRE Report P102396-1011B

Refer to Speedline Specification Clause

198 mm. (At Base Track, Excluding Finishes)

Severe - Annexes A-F

55 R<sub>w</sub>dB, Date Tested or Assessed Against - 70-K-59(25)